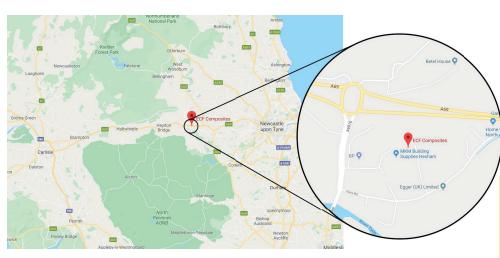

# **DIRECTIONS**

ECF Composites Unit F, Bridge End Ind Est, Hexham, NE46 4DQ

Google Maps Plus Code: XWH6+P9 Hexham

#### FROM SOUTH OF HEXHAM:

Take either the M6 towards Carlisle or the A1 towards Newcastle. From either of those, then take the A69 towards Hexham. Take the Hexham turnoff A6079, then the 2nd left onto Ferry Road. Take the 2nd left again and you will see us on the left as you approach JT Dove.

#### FROM NORTH OF HEXHAM:

From the north-west follow the A74(M) towards Carlisle. From the north-east take the A68. From either of those, then take the A69 towards Hexham. Take the Hexham turnoff A6079, then the 2nd left onto Ferry Road. Take the 2nd left again and you will see us on the left as you approach JT Dove.