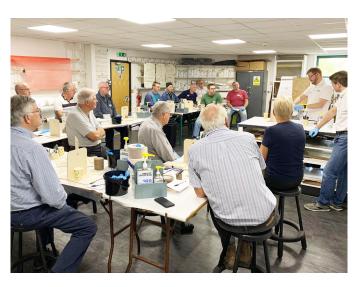

#### WHY ATTEND

Learn the basic concepts of using and handling West System epoxy in this unique, hands-on, one day workshop.

Everyone attending gains hands on experience in using epoxy, being able to mix as much epoxy as they like and have the opportunity to experiment with the entire range of West System fillers for bonding, gap filling, filleting and fairing. Delegates will have the opportunity to utilise their new skills and build their very own toolbox in addition, to using West System epoxy and fibreglass fabrics to complete a sheathing exercise.

These courses are provided by the Wessex Resins Technical Support Group. There is an open forum at the end of the day that allows the WEST SYSTEM users to ask specific questions regarding the use of epoxy for the construction, repair and maintenance of their own boats.