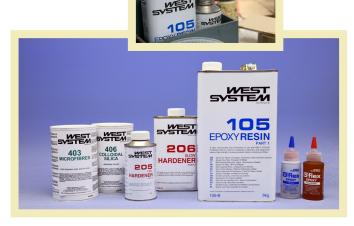

#### WHY ATTEND

Learn the basic concepts of using and handling West System epoxy in this unique, hands-on, one day workshop.

Everyone attending gains hands on experience in using epoxy, being able to mix as much epoxy as they like and have the opportunity to experiment with the entire range of West System fillers for bonding, gap filling, filleting and fairing. Delegates will have the opportunity to utilise their new skills and build their very own toolbox in addition, to using West System epoxy and fibreglass fabrics to complete a sheathing exercise.

#### Topics & Demonstrations will include:

- Introduction to WEST SYSTEM Brand Products.
- Outline of the product range highlighting the uses of epoxy and the products to use for different applications.
- Basic Techniques
- Mixing and Applying Epoxy.
- Using fillers for bonding, gap filling, filleting and fairing.
- Using Glass reinforcement.
- Completing basic repairs to a hull and deck.
- Full details covering Health & Safety issues will be discussed.